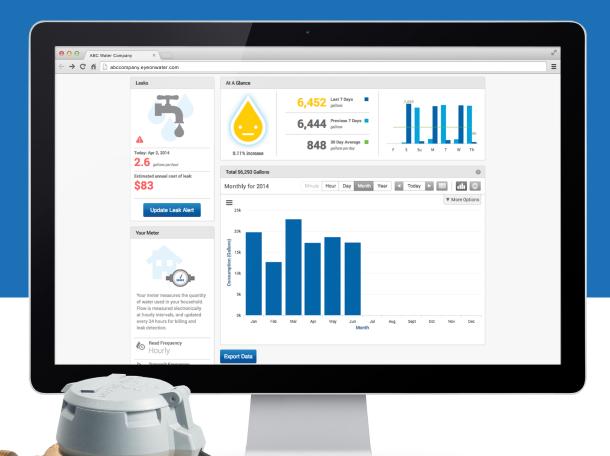

## You now have online access to your hourly water usage information.

As part of our ongoing efforts to improve services to our customers, we are now offering you direct and secure access to your water usage data. The [Utility Name Here] EyeOnWater suite of available tools includes a secure online website to review and analyze your usage patterns. A consumer smartphone app will be made available after the initial online sign-up.

To access your personalized online portal visit:

Your Portal Address HERE

You will need the following information to register for an online account:

Zip Code Account Number or Access Code E-mail Address